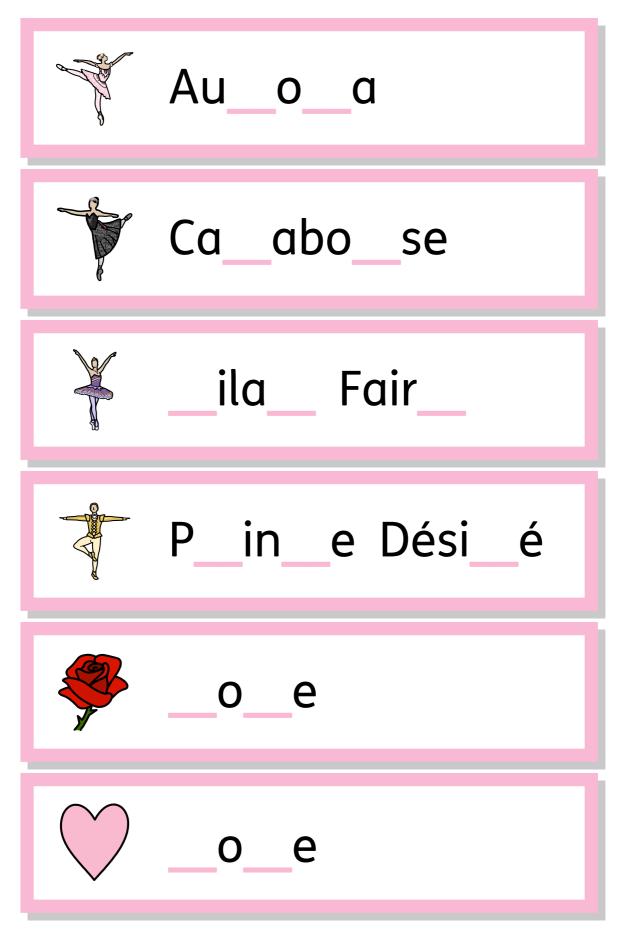

**Lilac Fairy** 

Carabosse

**King** 

dark companions. is frustrated and turns dolls into

Turning dolls into dark companions is dark

is forbidden. magic

she will be alone if she continues dark

happiness

sweets

a puppy

One of the fairy godmothers

the Lilac Fairy. is

The Fairy Godmothers

give

Aurora a magical

They

give her

wisdom and beauty of the heart.

Carabosse and her dark companions arrive at the christening.

Aurora has never seen a

Carabosse

as a gift and they hug.

Carabosse feels Aurora's compassion and generosity.

Carabosse

decides

Aurora should not

die.

hugs

wakes up.

The curse is broken.

Everyone forgives

**Lilac Fairy** 

Carabosse

dark companions. is frustrated and turns dolls into

Turning dolls into dark companions is dark

magic is forbidden.

she will be alone if she continues dark knows

happiness

sweets

a puppy

One of the fairy godmothers

the Lilac Fairy. is

The Fairy Godmothers

give Aurora

a magical

strength, wisdom and beauty of give her the heart.

Carabosse and her dark companions arrive at the christening.

Aurora has never seen

us never seem (

Carabosse gives her the rose as a gift and they hug.

Carabosse feels Aurora's compassion and generosity.

Carabosse de

decides

Aurora should not

die.

Carabosse

Aurora

hugs

Carabosse.

Aurora wakes up.

The curse is broken.