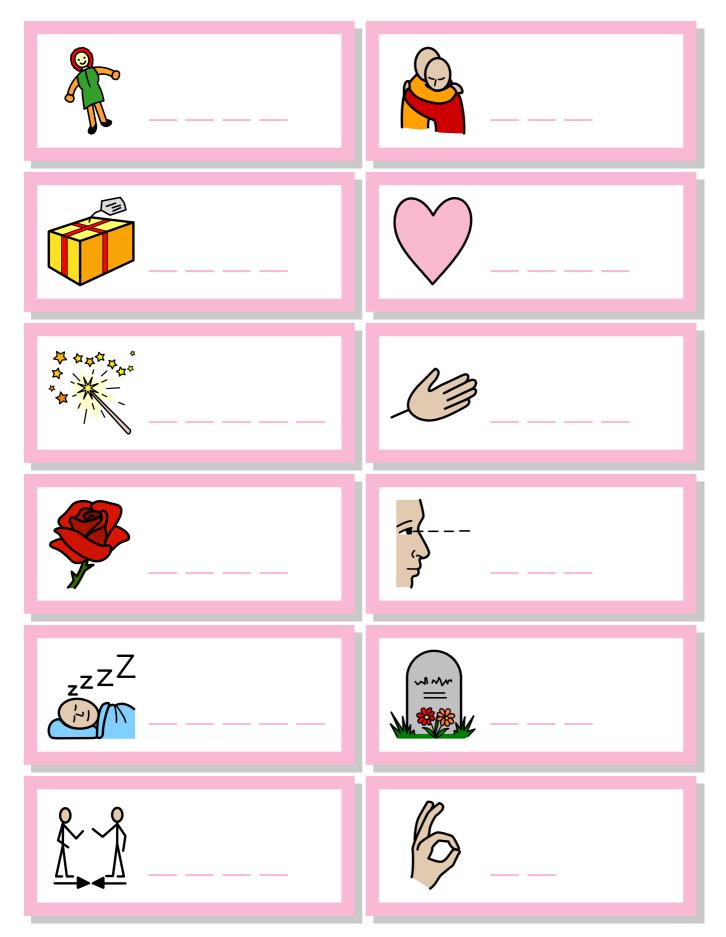

## doll

hug

gift

love

magic

help

rose

see

sleep

die

meet

ok

King

Mouse

White Cat

Red Riding Hood

Wolf

Puss in Boots

garden

generous

<u></u>
<u>↑</u>
†↑ grow

think

palace

married