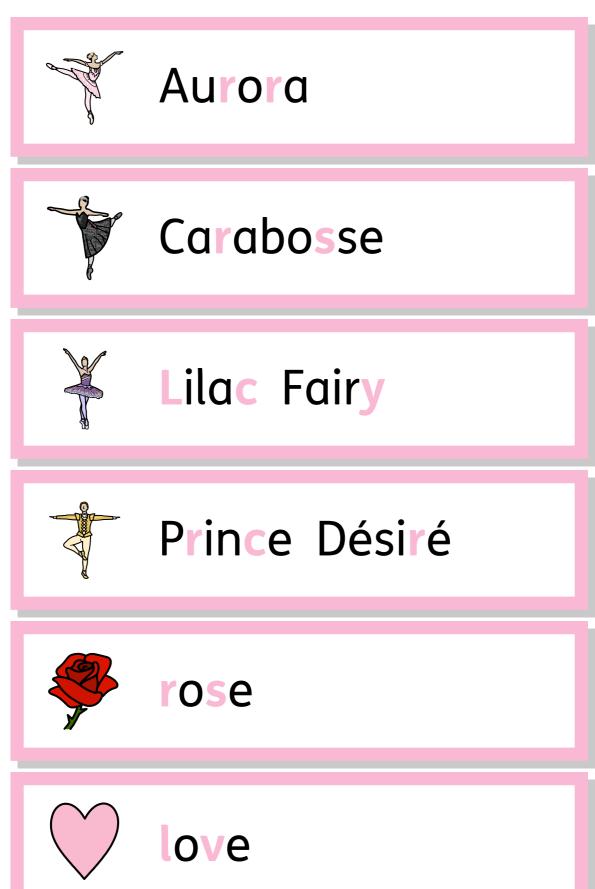

sleep

die

meet

ok

King

Mouse

White Cat

Red Riding Hood

Wolf

Puss in Boots

garden

generous

<u></u>
<u>↑</u>
†↑ grow

think

palace

married