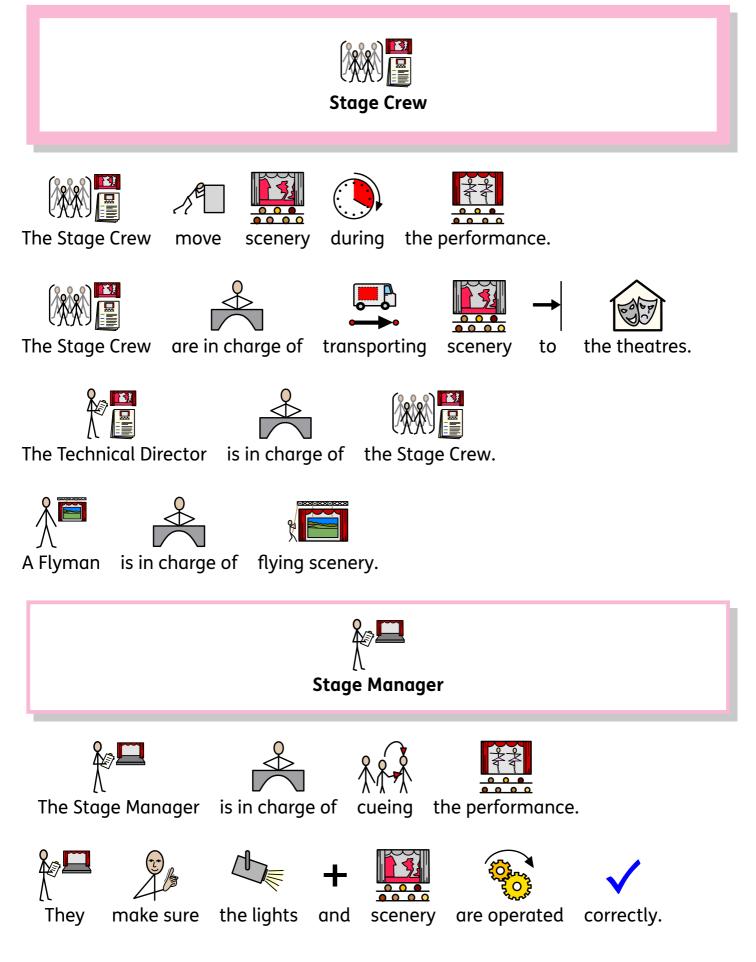

**Sleeping Beauty** Ballet People





**Creative Team** 







The Creative Team





are...

People in

the Creative Team









The Artistic Director



They







and Dancers.











The Artistic Director invites choreographers to make

new works.











The composer

works with the conductor

and orchestra.





Ballet People























Sleeping Beauty Ballet People







Ballet People





Conductor



to lead

the Orchestra.

The Conductor waves a baton









Orchestra a large group of musicians. is An an Orchestra plays music during Often a performance. follow sheet music and the Conductor. They without the dancers. Most rehearsals are 1st (\* with the dancers before the opening night. They rehearse



**Sleeping Beauty** Ballet People





#### **The Engagement Team**







The Engagement Team



The Engagement Team work with

audiences and





communities.







Thev



can

workshops.









Audiences





can



develop their

fun.









During the

The workshops



are





can

go on to



the stage