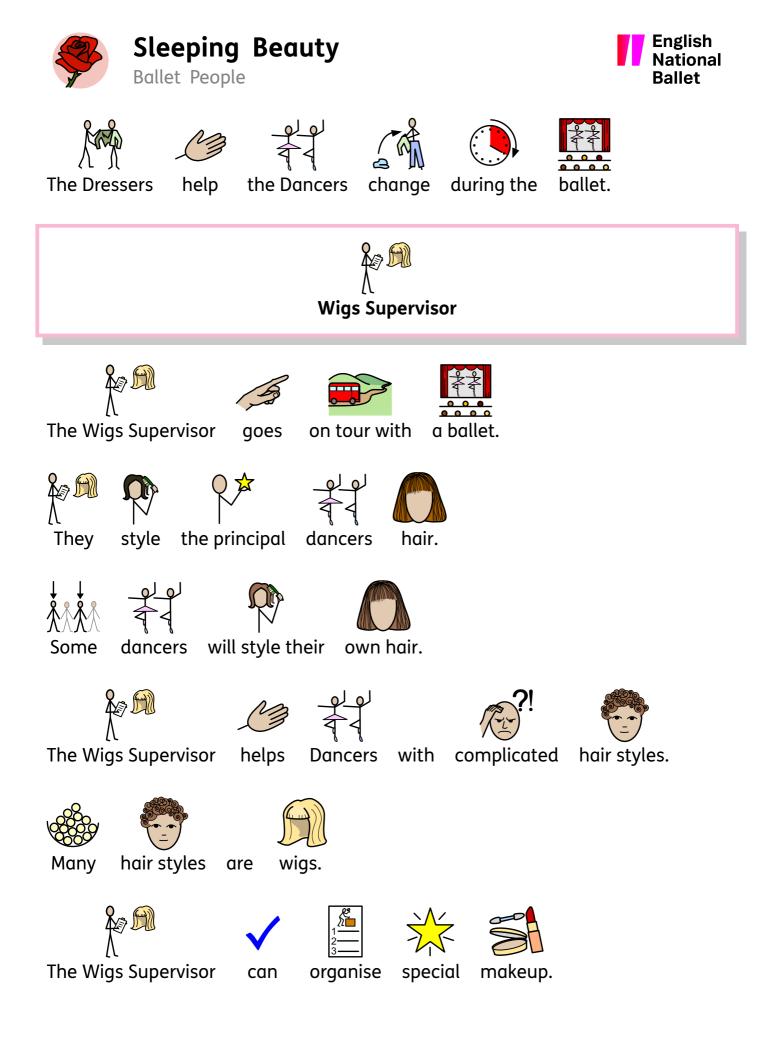

Ballet People

Conductor

to lead

the Orchestra.

The Conductor waves a baton

Orchestra a large group of musicians. is An an Orchestra plays music during Often a performance. follow sheet music and the Conductor. They without the dancers. Most rehearsals are 1st (\* with the dancers before the opening night. They rehearse