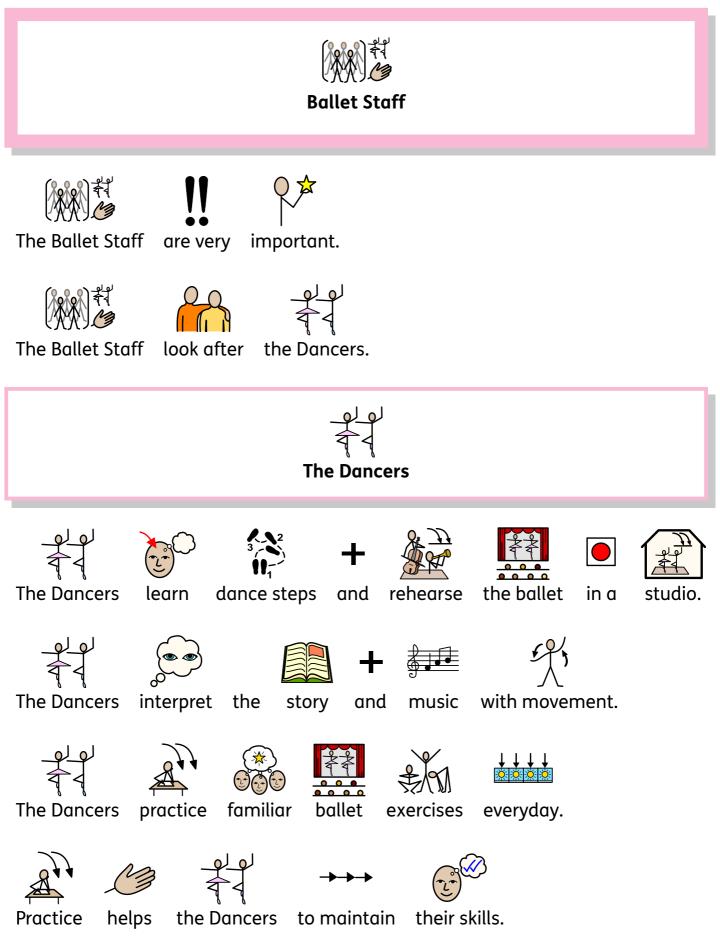

and Dancers.

The Artistic Director invites choreographers to make

new works.

The composer

works with the conductor

and orchestra.

Ballet People

Sleeping Beauty Ballet People