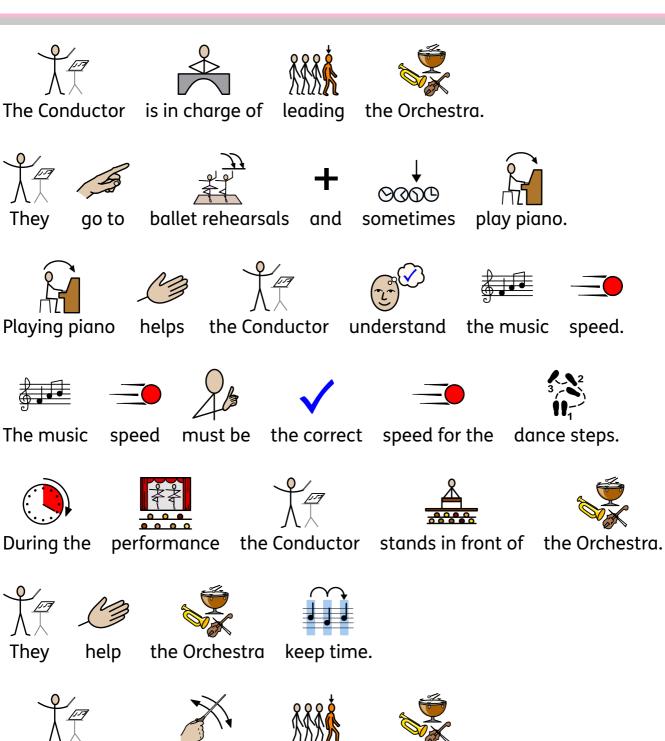

Ballet People

Conductor

to lead

the Orchestra.

The Conductor waves a baton

Orchestra a large group of musicians. is An an Orchestra plays music during Often a performance. follow sheet music and the Conductor. They without the dancers. Most rehearsals are 1st (\* with the dancers before the opening night. They rehearse