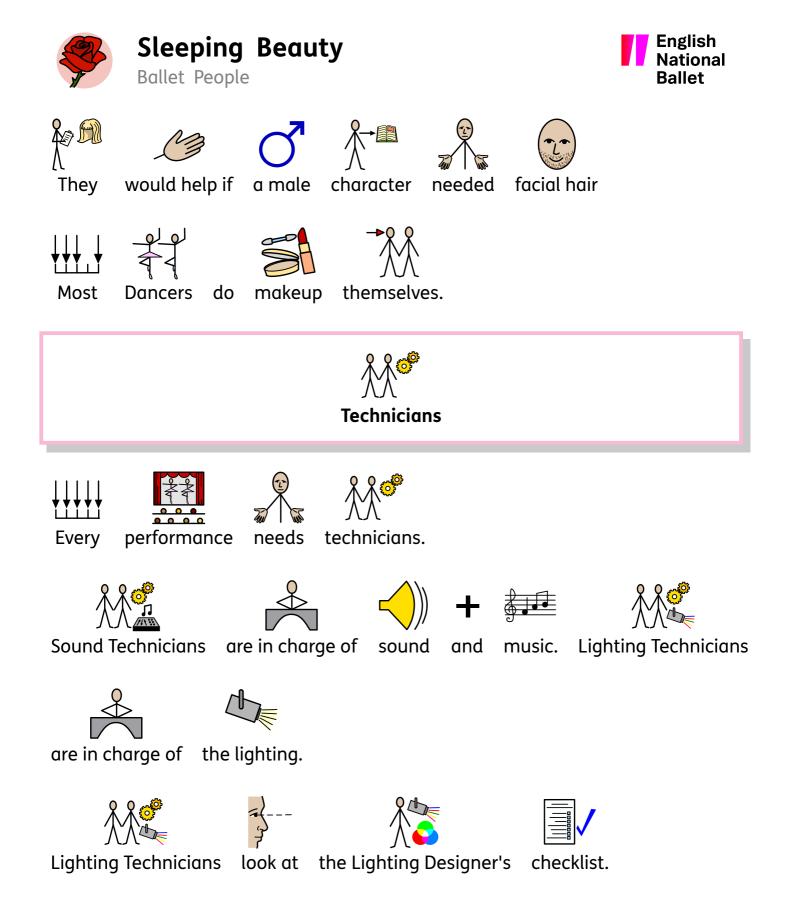

Ballet People

Conductor

to lead

the Orchestra.

The Conductor waves a baton

Orchestra a large group of musicians. is An an Orchestra plays music during Often a performance. follow sheet music and the Conductor. They without the dancers. Most rehearsals are 1st (\* with the dancers before the opening night. They rehearse