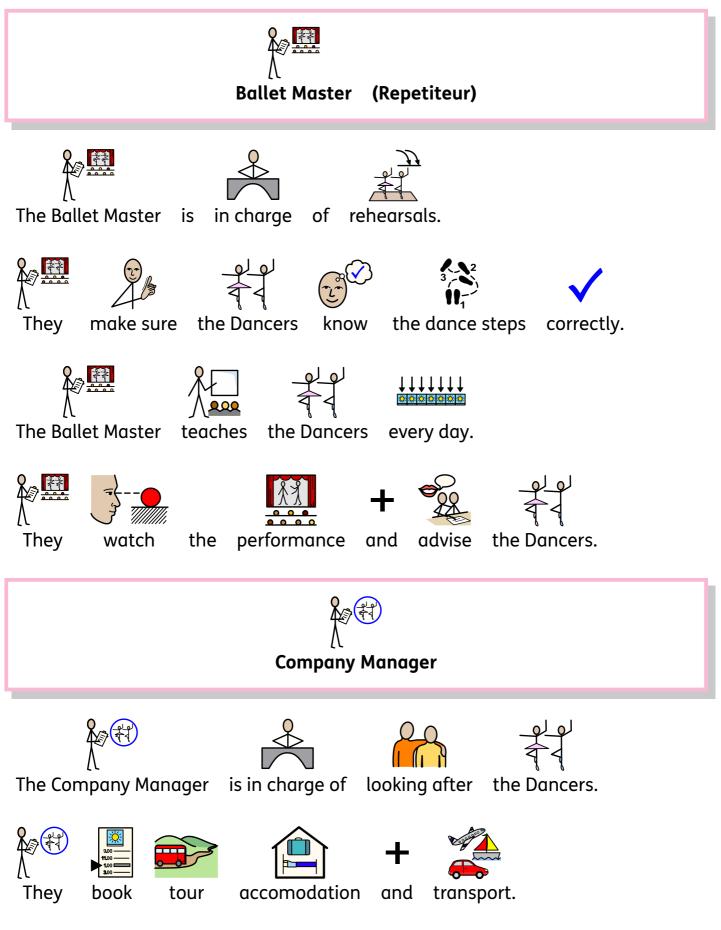

**Sleeping Beauty** Ballet People

**Creative Team** 

The Creative Team

are...

People in

the Creative Team

The Artistic Director

They

and Dancers.

The Artistic Director invites choreographers to make

new works.

The composer

works with the conductor

and orchestra.

Ballet People

Sleeping Beauty Ballet People