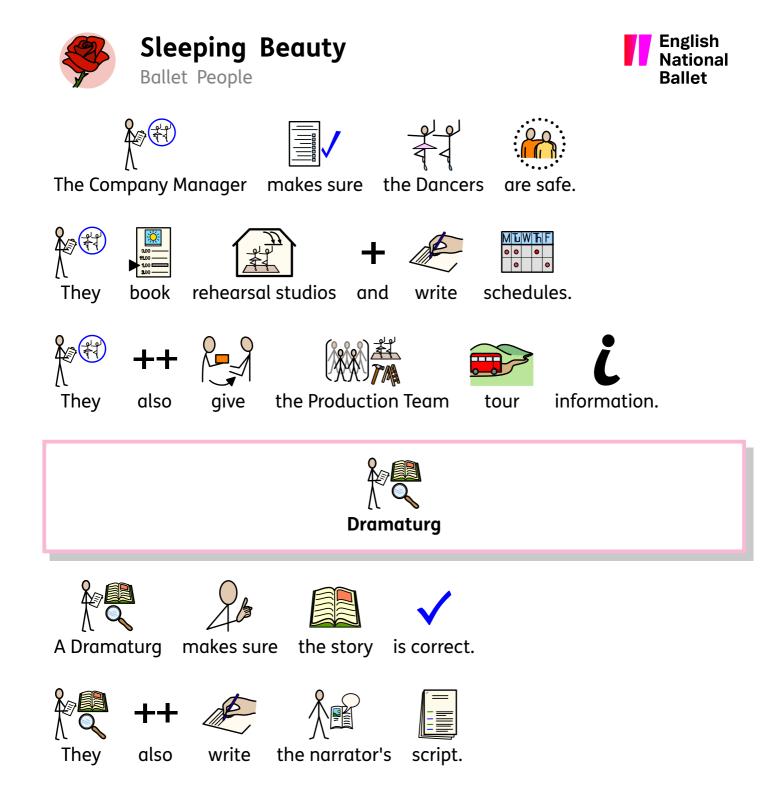

**Sleeping Beauty** Ballet People





**Creative Team** 







The Creative Team





are...

People in

the Creative Team









The Artistic Director



They







and Dancers.











The Artistic Director invites choreographers to make

new works.











The composer

works with the conductor

and orchestra.





Ballet People























Sleeping Beauty Ballet People







Ballet People





Conductor



to lead

the Orchestra.

The Conductor waves a baton









Orchestra a large group of musicians. is An an Orchestra plays music during Often a performance. follow sheet music and the Conductor. They without the dancers. Most rehearsals are 1st (\* with the dancers before the opening night. They rehearse



**Sleeping Beauty** Ballet People





#### **The Engagement Team**







The Engagement Team



The Engagement Team work with

audiences and





communities.







Thev



can

workshops.









Audiences





can



develop their

fun.









During the

The workshops



are





can

go on to



the stage