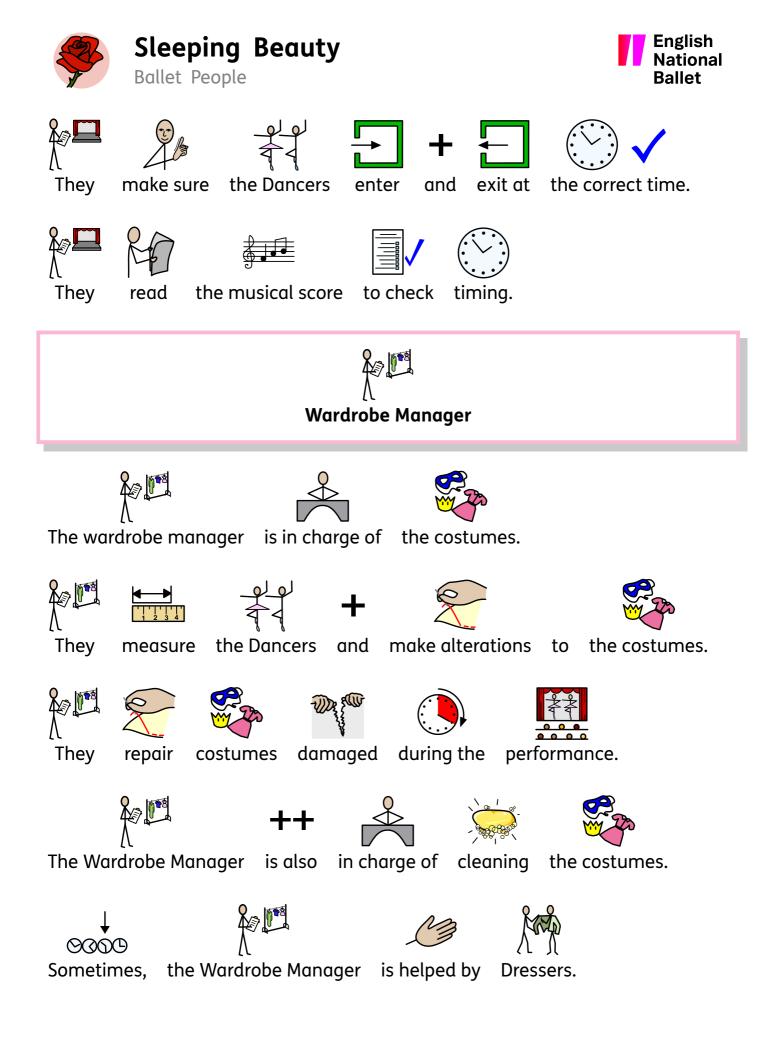

**Sleeping Beauty** Ballet People





**Creative Team** 







The Creative Team





are...

People in

the Creative Team









The Artistic Director



They







and Dancers.











The Artistic Director invites choreographers to make

new works.











The composer

works with the conductor

and orchestra.





Ballet People























Sleeping Beauty Ballet People







Ballet People





Conductor



to lead

the Orchestra.

The Conductor waves a baton









Orchestra a large group of musicians. is An an Orchestra plays music during Often a performance. follow sheet music and the Conductor. They without the dancers. Most rehearsals are 1st (\* with the dancers before the opening night. They rehearse



**Sleeping Beauty** Ballet People





#### **The Engagement Team**







The Engagement Team



The Engagement Team work with

audiences and





communities.







Thev



can

workshops.









Audiences





can



develop their

fun.









During the

The workshops



are





can

go on to



the stage