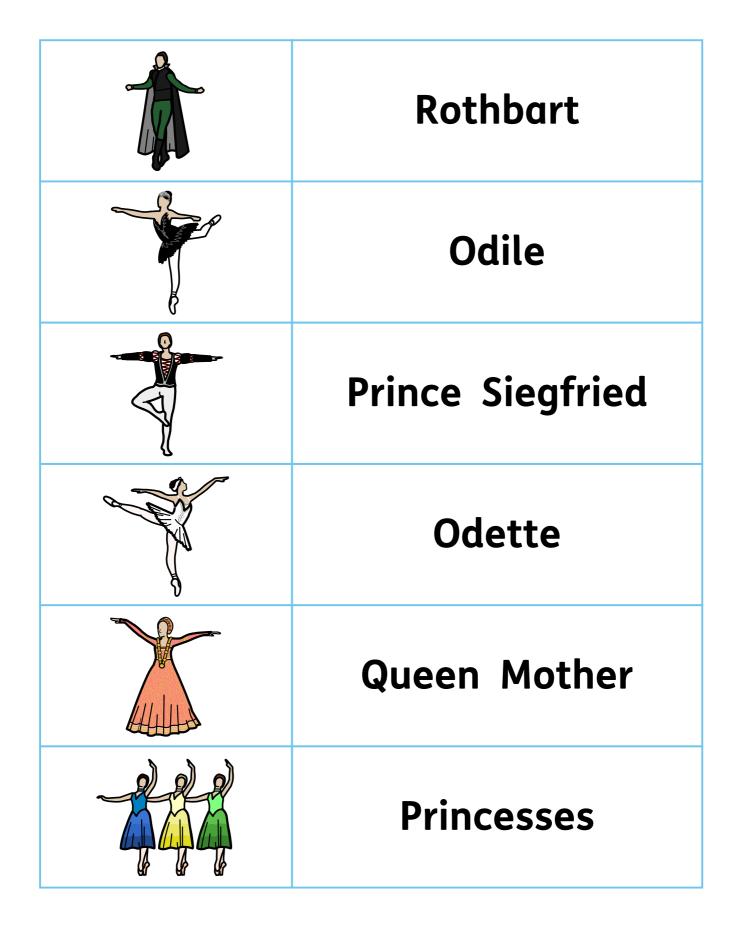

### Swan

Widgit Symbols © Widgit Software 2002-2018 This resource was created with InPrint 3 Find out more at www.widgit.com

Page 7 of 7

Cut out these character names.

Can you match them to the pictures?

| Rothbart                |
|-------------------------|
| Odile                   |
| <b>Prince Siegfried</b> |
| Odette                  |
| Queen Mother            |
| Princesses              |