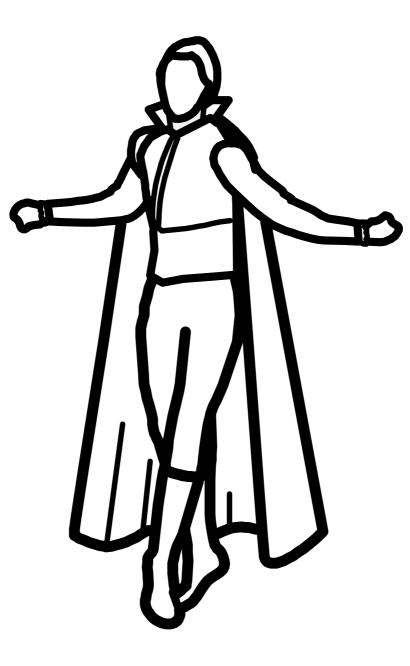

### Swan

Widgit Symbols © Widgit Software 2002-2018 This resource was created with InPrint 3 Find out more at www.widgit.com

Page 7 of 7

Cut out these character names.

Can you match them to the pictures?

| Rothbart                |
|-------------------------|
| Odile                   |
| <b>Prince Siegfried</b> |
| Odette                  |
| Queen Mother            |
| Princesses              |