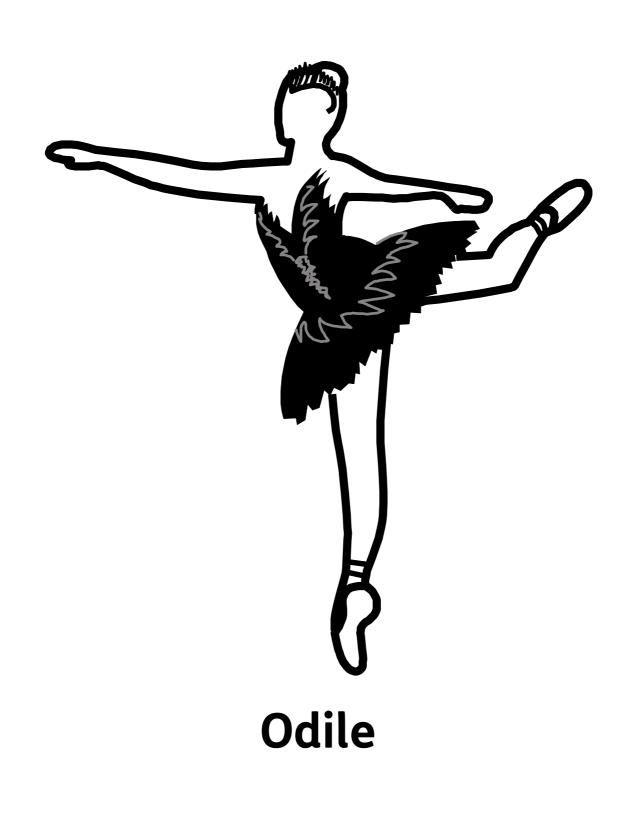

### Swan

Widgit Symbols © Widgit Software 2002-2018 This resource was created with InPrint 3 Find out more at www.widgit.com

Page 7 of 7

Cut out these character names.

Can you match them to the pictures?

| Rothbart                |
|-------------------------|
| Odile                   |
| <b>Prince Siegfried</b> |
| Odette                  |
| Queen Mother            |
| Princesses              |