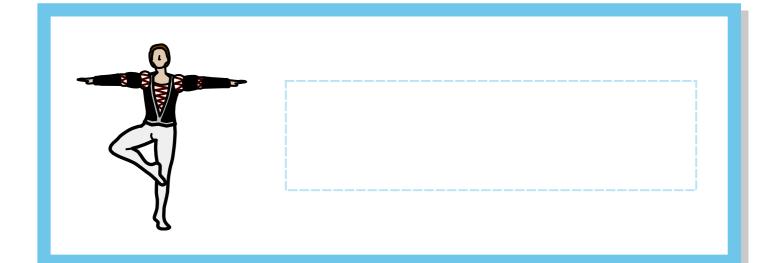

### Swan

Widgit Symbols © Widgit Software 2002-2018 This resource was created with InPrint 3 Find out more at www.widgit.com

Page 7 of 7

Cut out these character names.

Can you match them to the pictures?

| Rothbart                |
|-------------------------|
| Odile                   |
| <b>Prince Siegfried</b> |
| Odette                  |
| Queen Mother            |
| Princesses              |