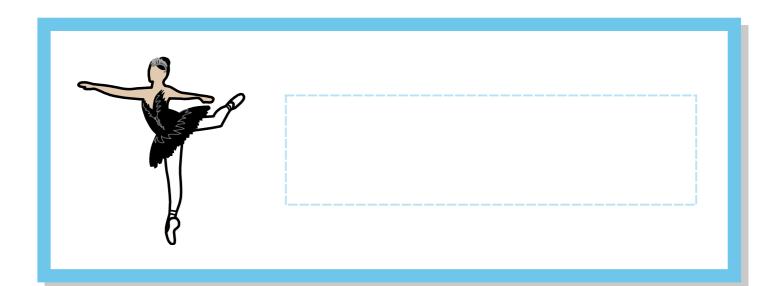

### Swan

Widgit Symbols © Widgit Software 2002-2018 This resource was created with InPrint 3 Find out more at www.widgit.com

Page 7 of 7

Cut out these character names.

Can you match them to the pictures?

| Rothbart                |
|-------------------------|
| Odile                   |
| <b>Prince Siegfried</b> |
| Odette                  |
| Queen Mother            |
| Princesses              |