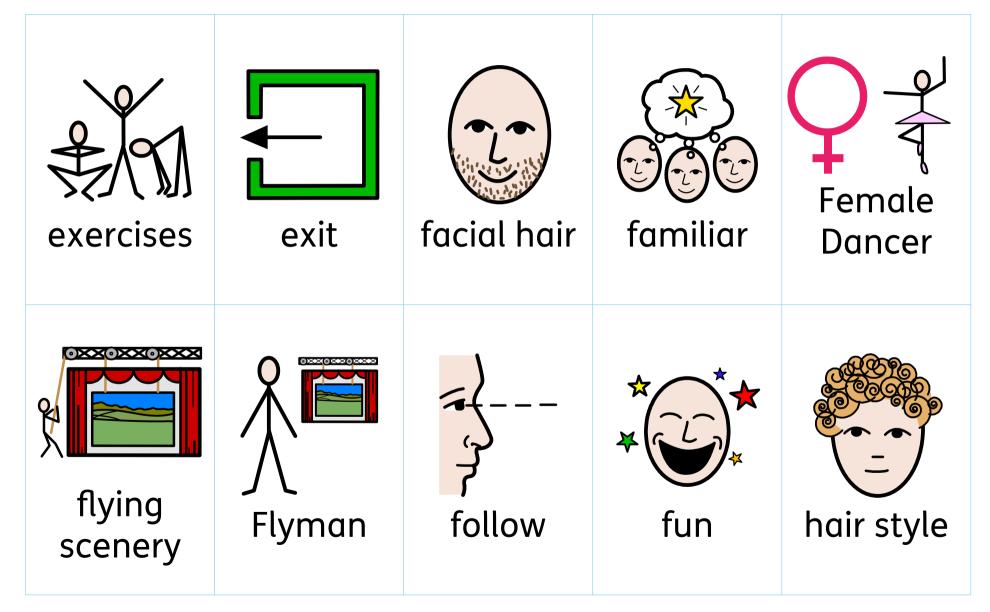

The Dancers practice familiar ballet exercises everyday.

their skills.

Practice helps the Dancers to maintain

The Conductor is in charge of leading the Orchestra.

They go to ballet rehearsals and sometimes play piano.

special

makeup.

would help if

a male character needed

facial hair

Most

Dancers

do makeup

The Wigs Supervisor

goes

on tour with

a ballet.

style the principal

dancers

dancers will style their

own hair.